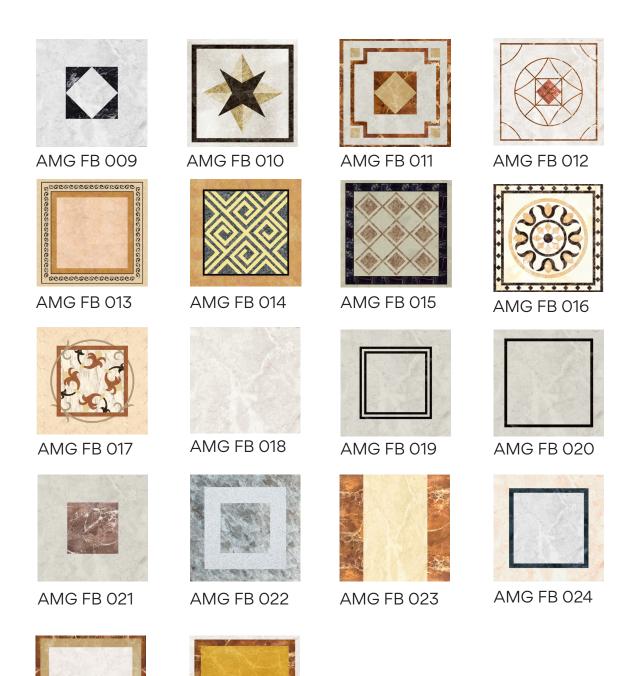

Expand the space with mirrors. Add depths with a pattern of flooring, create a mood with harmonious combinations of panels of walls and doors.

Add comfort and subtle personality with different accessories.

Create the necessary elevator atmosphere through lighting: bright, muted, scattered or pointy, warm or invigorating - bright.

#### **HANDRAIL**



# Interior elements

#### COMPREHENSIVE DESIGN SOLUTION

#### **WALLS & CAR DOORS**









RAL1015 light ivory

glossy grey



RAL 1014 dark ivory



RAL 1002 sand yellow



RAL 1001 / crème beige



Ral 7032 coating powder



RAL 7032 wrinkle grey



RAL 9005 wrinkle white



RAL 7034 wrinle yellow grey



RAL 7035 wrinkle dark grey

# Interior elements

#### COMPREHENSIVE DESIGN SOLUTION

#### **FLOOR DESIGN**

AMG FB 025

AMG FB 026





# Overview of control panels

Choose your version from a variety of possibilities: stylish glass panel with a touch keyboard and LCD - display and elegant and wear-resistant stainless steel version different colors and textures with mechanical buttons and matrix display.

The glass-made control panels are equipped with a 10-character option that allows passengers to

dial the floor number with a combination of buttons as in the phone and traditional performance with a list of floors that is more suitable for low-rise buildings.

The stainless steel control panel and shock-resistant glass with mechanical buttons will last as long as possible even in buildings where anti-vandal measures need to be enforced.

You can also pick up in tone: control panels on a landing pad, indicators, and i