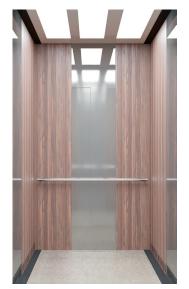

# Model DP Gently beige

| Floor           | MARBLE                                                            |
|-----------------|-------------------------------------------------------------------|
| Ceiling         | MIRROR POLISHED<br>STAINLESS STEEL                                |
| Walls           | ARTIFICIAL BEIGE/MIRROR SKIN<br>POLISHED STAINLESS STEEL CHESTNUT |
| Doors           | MIRROR STAINLESS STEEL                                            |
| Handrail        | MIRROR STAINLESS STEEL                                            |
| Operating panel | FRONT/SIDE WALL                                                   |