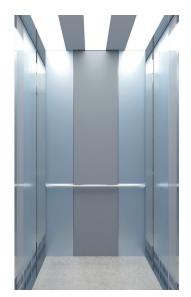

### Model BU Metallic skyblue

| Floor    | PVC                 |
|----------|---------------------|
| Ceiling  | POWDER-COATED STEEL |
| Walls    | POWDER-COATED STEEL |
| Doors    | POWDER-COATED STEEL |
| Handrail | OPTION              |

# **BOOST UP**

| Floor    | PVC                 |
|----------|---------------------|
| Ceiling  | POWDER-COATED STEEL |
| Walls    | POWDER-COATED STEEL |
| Doors    | POWDER-COATED STEEL |
| Handrail | OPTION              |