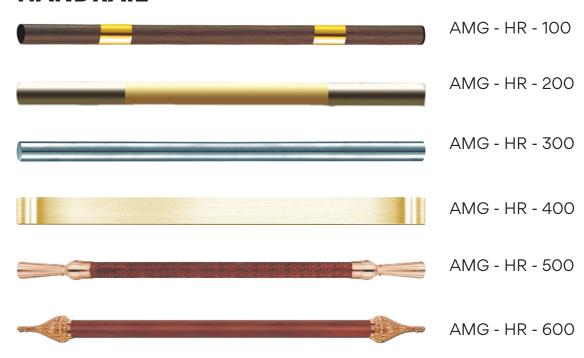

|
| Ceiling   | STAINLESS STEEL                             |
| Walls     | POLISHED STAINLESS STEEL/ CHIPBOARD CHESNUT |
| Doors     | POLISHED STAINLESS STEEL                    |
| Handrail  | POLISHED STAINLESS STEEL                    |
| Operating | panel FRONT/SIDE WALL                       |



# Interior elements

#### COMPREHENSIVE DESIGN SOLUTION

Create any style of the interior thanks to the set of choose a readymade solution.

Expand the space with mirrors. Add depths with a pattern of flooring, create a mood with harmonious combinations of panels of walls and doors.

Add comfort and subtle personality with different accessories.

Create the necessary elevator atmosphere through lighting: bright, muted, scattered or pointy, warm or invigorating - bright.

#### **HANDRAIL**



# Interior elements

#### COMPREHENSIVE DESIGN SOLUTION

#### **WALLS & CAR DOORS**









RAL1015 light ivory

glossy grey



RAL 1014 dark ivory



RAL 1002 sand yellow



RAL 1001 / crème beige



Ral 7032 coating powder



RAL 7032 wrinkle grey



RAL 9005 wrinkle white



RAL 7034 wrinle yellow grey



RAL 7035 wrinkle dark grey

# Interior elements

#### COMPREHENSIVE DESIGN SOLUTION

#### **FLOOR DESIGN**

AMG FB 025

AMG FB 026





# Overview of control panels

Choose your version from a variety of possibilities: stylish glass panel with a touch keyboard and LCD - display and elegant and wear-resistant stainless steel version different colors and textures with mechanical buttons and matrix display.

The glass-made control panels are equipped with a 10-character option that all