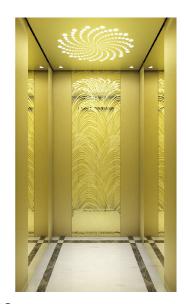

## Model DP Magic golden

| Floor           | MARBLE                                                   |
|-----------------|----------------------------------------------------------|
| Ceiling         | MIRROR STAINLESS STEEL                                   |
| Walls           | MIRROR POLISHED STAINLESS STEEL<br>ENGRAVED BROWN MARBLE |
| Doors           | MIRROR POLISHED<br>STAINLESS STEEL                       |
| Handrail        | MIRROR STAINLESS STEEL                                   |
| Operating panel | FRONT/SIDE WALL                                          |