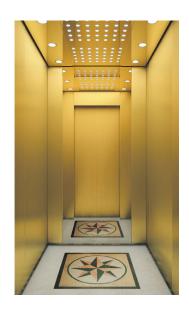

#### **Model DPAntic gold**

| Floor        | MARBLE                                                   |
|--------------|----------------------------------------------------------|
| Ceiling      | MIRROR STAINLESS STEEL                                   |
| Walls        | MIRROR POLISHED STAINLESS STEEL ENGRAVED<br>ANTIQUE GOLD |
| Doors        | MIRROR POLISHED<br>STAINLESS STEEL                       |
| Handrail     | MIRROR POLISHED<br>STAINLESS STEEL                       |
| Operating pa | anel FRONT/SIDE WALL                                     |