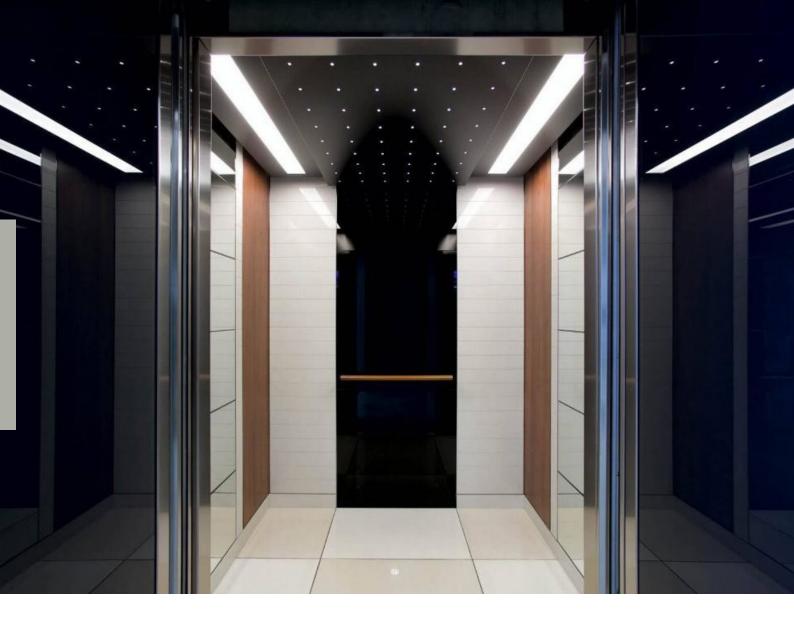

# Interior elements

#### COMPREHENSIVE DESIGN SOLUTION

Create any style of the interior thanks to the set of choose a readymade solution.

Expand the space with mirrors. Add depths with a pattern of flooring, create a mood with harmonious combinations of panels of walls and doors.

Add comfort and subtle personality with different accessories.

Create the necessary elevator atmosphere through lighting: bright, muted, scattered or pointy, warm or invigorating - bright.