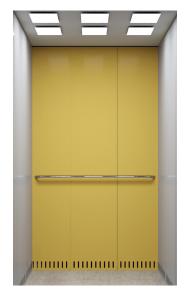

# Design lines BOOST UP

Choose a style, ease of operation, and technical support. The minimalism and rigor of modern design, combined with the practicality of materials, they create a sustainable sense of reliability, ensure the quality of execution and efficiency of daily operation.

### Model BU Matte gold

| Floor    | PVC                 |
|----------|---------------------|
| Ceiling  | POWDER-COATED STEEL |
| Walls    | POWDER-COATED STEEL |
| Doors    | POWDER-COATED STEEL |
| Handrail | OPTION              |