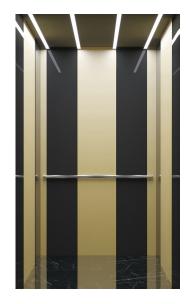

#### Model BU Metallic azurine gold

| Floor    | PVC                 |
|----------|---------------------|
| Ceiling  | POWDER-COATED STEEL |
| Walls    | POWDER-COATED STEEL |
| Doors    | POWDER-COATED STEEL |
| Handrail | OPTION              |

# **BOOST UP**

| Floor    | PVC                 |
|----------|---------------------|
| Ceiling  | POWDER-COATED STEEL |
| Walls    | POWDER-COATED STEEL |
| Doors    | POWDER-COATED STEEL |
| Handrail | OPTION              |