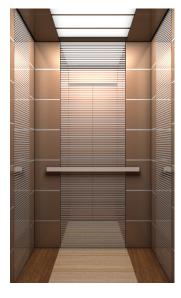

# Design lines SKYPASS SECURE

Trust security in every detail

A combination of rigorous functionality, forms, technology, performance stability for long-lasting work, enhance the sense of security in the trip. The perfect solution for commercial buildings.

#### Model SS Ashwood grey

| Floor           | VINYL                    |
|-----------------|--------------------------|
| Ceiling         | POLISHED STAINLESS STEEL |
| Walls           | STAINLESS STEEL/MDF      |
| Doors           | STAINLESS STEEL          |
| Handrail        | OPTION                   |
| Operating panel | FRONT/SIDE WALL          |